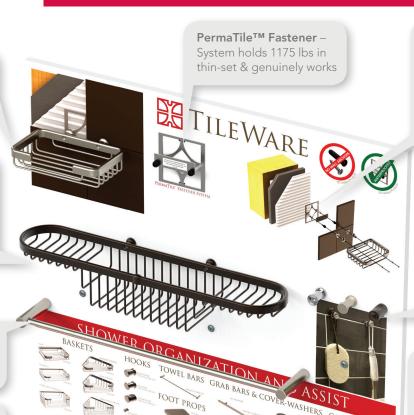

# Panel Display Model: TWGD-010

ALL PRODUCTS: WILL NOT RUST | CLEAN EASILY | HYGIENIC

Completely eliminates accessory mounting failure in tile – no loosening, hanging, falling or repairing... ever!

**Soap Basket** – Organize soaps, scrubbers & small containers, from 1oz to 8oz

### Mortar-based solutions

- Exploded view proves system is nonpenetrating (no drilling into waterproofing). All fasteners must be installed with tile products

# Organization & Assist Menu Bar – Center graphic Illustrates entire line with caps and finishes use this

caps and finishes, use this section to confirm model numbers

©2015 TileWare Products. All rights reserved.
PermaTile™ Fastener Patented. US Patent No. 8,161,700

| ltem                       | Model               |           | Size         |              | Product                                           | Purpose                                                                                                                          |
|----------------------------|---------------------|-----------|--------------|--------------|---------------------------------------------------|----------------------------------------------------------------------------------------------------------------------------------|
| T100-001                   |                     | 6 1/8"    | 3 9/16"      | 1 3/8"       | Soap                                              | Organize soaps, scrubbers & small containers, from 1oz to 8oz                                                                    |
| Basket T100-002 Basket     |                     | 10 3/4"   | 5 1/4"       | 2 1/4"       | Shampoo                                           | Organize soaps, scrubbers & large containers, from 1oz to 32oz. Position above or below shower valve                             |
| T100-060<br>Basket         |                     | 10 3/4"   | 5 1/4"       | 4"           | Extra Deep Shampoo                                | Organize soaps, scrubbers & large containers, from 1oz to 32oz. Position above or below shower valve                             |
| T100-030<br>Basket         |                     | 17 7/8"   | 3 9/16"      | 3"           | Combination                                       | Organize facial cleansers, soaps, scrubbers, small & medium containers, from 1oz to 16oz. Position above or below shower valve   |
| T100-003<br>Basket         |                     | 7 3/4"    | 4 13/16"     | 1 3/8"       | Shallow Corner Soap                               | Organize soaps, scrubbers & small containers, from 1oz to 8oz                                                                    |
| T100-004<br>Basket         |                     | 7 3/4"    | 4 13/16"     | 2 1/4"       | Deep Corner                                       | Organize soaps, scrubbers, small & medium containers, from 1oz to 16oz                                                           |
| T100-050<br>Basket         |                     | 13 3/4"   | 8 1/16"      | 4"           | Extra Deep Corner                                 | Organize soaps, scrubbers & large containers, from 1oz to 32oz                                                                   |
| T101-111<br>Hook           |                     | 11/16"    | 11/16"       | 1 1/8"       | Cone Hook<br>(Contemporary)                       | Organize sponges, scrubbers, loofahs or anything that hangs with a rope                                                          |
| T101-112<br>Hook           |                     | 11/16"    | 11/16"       | 1 1/8"       | Cone Hook<br>(Traditional)                        | Organize sponges, scrubbers, loofahs or anything that hangs with a rope                                                          |
| T101-121<br>Hook           | <i>* *</i> <b>.</b> | 11/16"    | 11/16"       | 1 1/8"       | 'Duo' Cone Hook<br>(Contemporary)                 | Organize sponges, scrubbers, loofahs or anything that hangs with a rope                                                          |
| T101-122<br>Hook           | * * O               | 11/16"    | 11/16"       | 1 1/8"       | 'Duo' Cone Hook<br>(Traditional)                  | Organize sponges, scrubbers, loofahs or anything that hangs with a rope                                                          |
| T101-211<br>Hook           |                     | 11/16"    | 11/16"       | 1 1/8"       | Tee Hook<br>(Contemporary)                        | Organize sponges, scrubbers, loofahs or anything that hangs with a rope. Best hook for clothing or towels                        |
| T101-212<br>Hook           | <b>(</b>            | 11/16"    | 11/16"       | 1 1/8"       | Tee Hook<br>(Traditional)                         | Organize sponges, scrubbers, loofahs or anything that hangs with a rope. Best hook for clothing or towels                        |
| T101-221<br>Hook           |                     | 11/16"    | 11/16"       | 1 1/8"       | 'Duo' Tee Hook<br>(Contemporary)                  | Organize sponges, scrubbers, loofahs or anything that hangs with a rope. Best hook for clothing or towels                        |
| T101-222<br>Hook           | <i>♦ ♦</i> <b>0</b> | 11/16"    | 11/16"       | 1 1/8"       | 'Duo' Tee Hook<br>(Traditional)                   | Organize sponges, scrubbers, loofahs or anything that hangs with a rope. Best hook for clothing or towels                        |
| T101-311<br>Hook           |                     | 11/16"    | 11/16"       | 1 1/8"       | Thumb Hook<br>(Contemporary)                      | Organize sponges, scrubbers, loofahs or anything that hangs with a rope                                                          |
| T101-312<br>Hook           | • 0                 | 11/16"    | 11/16"       | 1 1/8"       | Thumb Hook<br>(Traditional)                       | Organize sponges, scrubbers, loofahs or anything that hangs with a rope                                                          |
| T101-321<br>Hook           |                     | 11/16"    | 11/16"       | 1 1/8"       | 'Duo' Thumb Hook<br>(Contemporary)                | Organize sponges, scrubbers, loofahs or anything that hangs with a rope                                                          |
| T101-322<br>Hook           | <i>\( \delta \)</i> | 11/16"    | 11/16"       | 1 1/8"       | 'Duo' Thumb Hook<br>(Traditional)                 | Organize sponges, scrubbers, loofahs or anything that hangs with a rope                                                          |
| T102-011<br>Towel Bar      |                     | 18 11/16" | 11/16"       | 2 15/16"     | 18" Towel Bar<br>(Contemporary)                   | Organize wash cloths, body towels, bath mats, shower mats & carpets                                                              |
| T102-012<br>Towel Bar      |                     | 18 11/16" | 11/16"       | 2 15/16"     | 18" Towel Bar<br>(Traditional)                    | Organize wash cloths, body towels, bath mats, shower mats & carpets                                                              |
| T200-001<br>Grab Bar       |                     | 18 1/4"   | 1 1/4"       | 2 3/4"       | 18" Grab Bar<br>(Contemporary)                    | Safety/Assist ADA Grab Bars                                                                                                      |
| T200-002<br>Grab Bar       | ~ 0                 | 18 1/2"   | 1 1/4"       | 2 3/4"       | 18" Grab Bar<br>(Traditional)                     | Safety/Assist ADA Grab Bars                                                                                                      |
| T200-011<br>Grab Bar       |                     | 24 1/4"   | 1 1/4"       | 2 3/4"       | 24" Grab Bar<br>(Contemporary)                    | Safety/Assist ADA Grab Bars                                                                                                      |
| T200-012<br>Grab Bar       |                     | 24 1/2"   | 1 1/4"       | 2 3/4"       | 24" Grab Bar<br>(Traditional)                     | Safety/Assist ADA Grab Bars                                                                                                      |
| T200-021<br>Grab Bar       |                     | 24 1/4"   | 5"           | 2 3/4"       | 24" Combination Grab<br>Bar (Contemporary)        | Safety/Assist ADA Combination Grab Bars. Organize wash cloths, body towels, bath mats, shower mats & carpets                     |
| T200-022<br>Grab Bar       |                     | 24 1/2"   | 5"           | 2 3/4"       | 24" Combination Grab<br>Bar (Traditional)         | Safety/Assist ADA Combination Grab Bars. Organize wash cloths, body towels, bath mats, shower mats & carpets                     |
| T200-031<br>Grab Bar       |                     | 36 1/4"   | 1 1/4"       | 2 3/4"       | 36" Grab Bar<br>(Contemporary)                    | Safety/Assist ADA Grab Bars                                                                                                      |
| T200-032<br>Grab Bar       |                     | 36 1/2"   | 1 1/4"       | 2 3/4"       | 36" Grab Bar<br>(Traditional)                     | Safety/Assist ADA Grab Bars                                                                                                      |
| T201-011<br>Grab Bar       |                     | 24 3/16"  | 4 11/16"     | 2 3/4"       | 24" Radius Grab Bar<br>(Contemporary)             | Safety/Assist ADA Grab Bars. Designed so you can walk out of a seated position. Install one end of grab bar lower than the other |
| T201-012<br>Grab Bar       |                     | 24 1/4"   | 4 11/16"     | 2 3/4"       | 24" Radius Grab Bar<br>(Traditional)              | Safety/Assist ADA Grab Bars. Designed so you can walk out of a seated position. Install one end of grab bar lower than the other |
| T201-021<br>Grab Bar       |                     | 24 3/16"  | 4 11/16"     | 2 3/4"       | 24" Radius Combination<br>Grab Bar (Contemporary) | Safety/Assist ADA Combination Grab Bars. Organize wash cloths, body towels, bath mats, shower mats & carpets                     |
| T201-022<br>Grab Bar       |                     | 24 1/4"   | 4 11/16"     | 2 3/4"       | 24" Radius Combination<br>Grab Bar (Traditional)  | Safety/Assist ADA Combination Grab Bars. Organize wash cloths, body towels, bath mats, shower mats & carpets                     |
| T210-001<br>Foot Prop      |                     | 6 7/16"   | 4 3/4"       | 3/4"         | Foot Prop                                         | Leg shaving & accessibility utility (optional shelf)                                                                             |
| T290-001<br>Bundle         |                     | See Above | See<br>Above | See<br>Above | Shaving Bundle<br>(Contemporary)                  | Combined assist utilities, 18" Grab Bar with Foot Prop                                                                           |
| T290-002<br>Bundle         |                     | See Above | See<br>Above | See<br>Above | Shaving Bundle<br>(Traditional)                   | Combined assist utilities, 18" Grab Bar with Foot Prop                                                                           |
| T300-001<br>Claddy-T Shelf |                     | 9"        | 9"           | 2 1/2"       | Tile-Over Tray<br>(Shelf)                         | Tile-Over Tray (shelf), for glass, stone, porcelain, ceramic & mosaics                                                           |