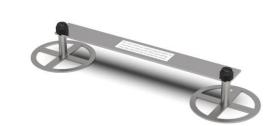

### **Replacement Part | Specification**

Model (SKU)

PT100-516

PermaTile™ Series Rough-In 5-1/2" On Center Tile Wall Anchor

## **Replacement Part | Specification**

Model (SKU)

PT100-516

PermaTile™ Series Rough-In 5-1/2" On Center Tile Wall Anchor

**Product Dimensions** (units are in both inches and mm)

Weight

0.131 lb / 0.060 kg