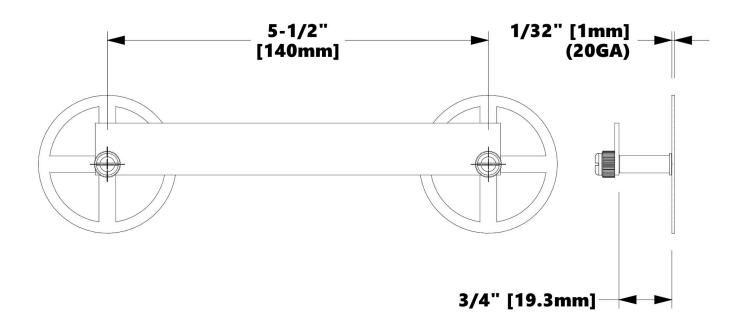

### **Replacement Part | Specification**

Model (SKU)

PT100-516

PermaTile™ Series Rough-In 5-1/2" On Center Tile Wall Anchor

## **Replacement Part | Specification**

Model (SKU)

PT100-516

PermaTile™ Series Rough-In 5-1/2" On Center Tile Wall Anchor

**Product Dimensions** (units are in both inches and mm)

Weight

0.131 lb / 0.060 kg