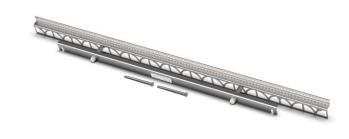

### **Replacement Part | Specification**

Model (SKU)

PT100-514

PermaTile™ Series Rough-In 12" On Center 'Z' Tile Wall Anchor For 18" Grab Bars

## **Replacement Part | Specification**

Model (SKU)

PT100-514

PermaTile™ Series Rough-In 12" On Center 'Z' Tile Wall Anchor For 18" Grab Bars

**Product Dimensions** (units are in both inches and mm)

Weight