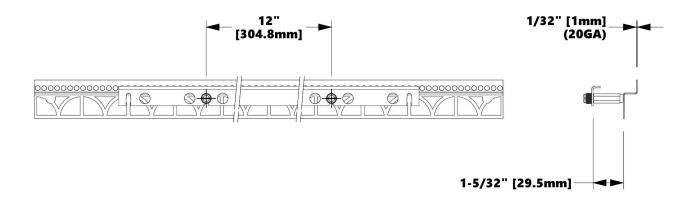

## **Replacement Part | Specification**

Model (SKU)

PT100-514

PermaTile™ Series Rough-In 12" On Center 'Z' Tile Wall Anchor For 18" Grab Bars

**Product Dimensions** (units are in both inches and mm)

Weight

0.726 lb / 0.329 kg

818