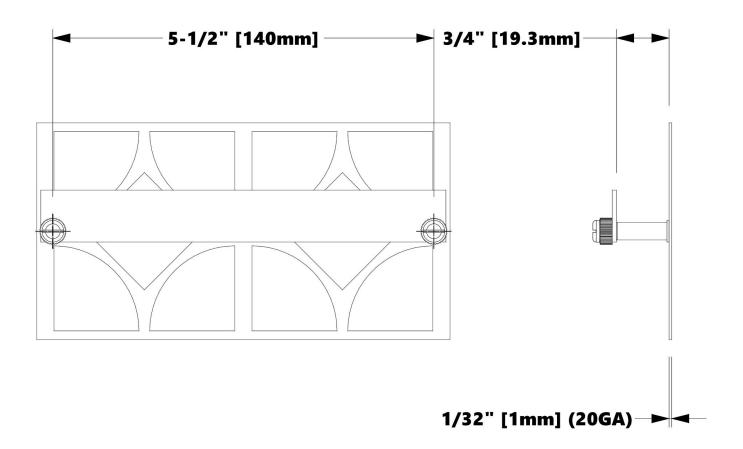

## **Replacement Part | Specification**

Model (SKU)

PT100-505

PermaTile™ Series Rough-In Rectangular Tile Wall Anchor

**Product Dimensions** (units are in both inches and mm)

Weight

0.164 lb / 0.074 kg

282