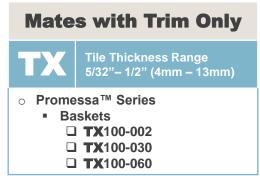

## For Tile Tile Thickness Range 5/32"- 1/2" (4mm - 13mm) ○ Promessa™ Series - Baskets - T100-002 - T100-030 - T100-060