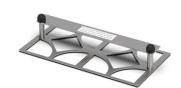

## **Replacement Part | Specification**

Model (SKU)

PT100-505

PermaTile™ Series Rough-In Rectangular Tile Wall Anchor

## **Replacement Part | Specification**

Model (SKU)

PT100-505

PermaTile™ Series Rough-In Rectangular Tile Wall Anchor

**Product Dimensions** (units are in both inches and mm)

Weight

0.164 lb / 0.074 kg

282