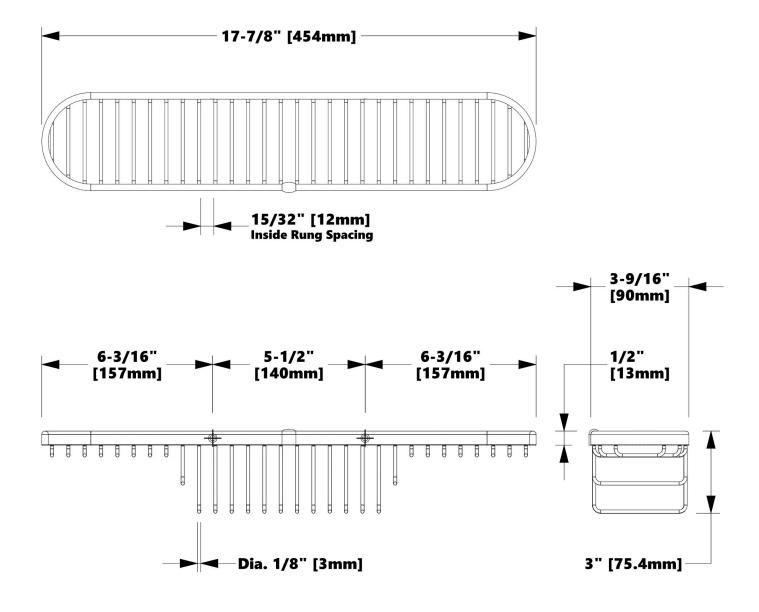

**Combination Basket** 

Product Dimensions (units are in both inches and mm)Weight1.809 lb / 0.821 kg215A

p: 828-322-9273 | f: 828-304-1076 tilewareproducts.com | info@tilewareproducts.com page 2 of 2 TW-F02-301 | REV: 6-26-20