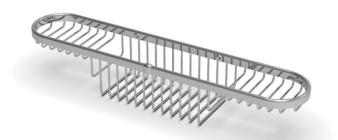

## **Replacement Part | Specification**

Model (SKU)

C231-030-Finish

**Combination Basket** 

**Combination Basket** 

Product Dimensions (units are in both inches and mm)Weight1.809 lb / 0.821 kg215A

p: 828-322-9273 | f: 828-304-1076 tilewareproducts.com | info@tilewareproducts.com page 2 of 2 TW-F02-301 | REV: 6-26-20