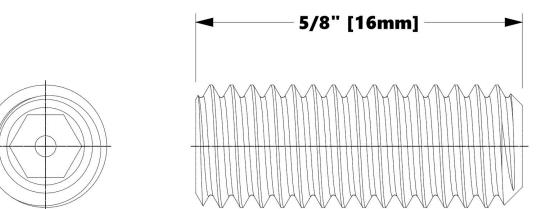

page 1 of 2 TW-F02-001 | REV: 7-22-20

Model (SKU)

C100-005

Anti Rotation Screw M6x1x16 Hex Drive Flat Point Socket Set Screw

**Product Dimensions** (units are in both inches and mm)

Weight

0.006 lb / 0.003 kg