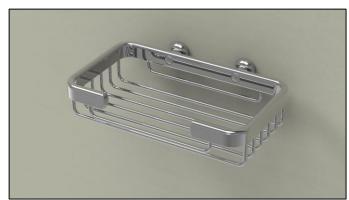

Revised: 8/21/17

Promessa™ Series Rectangular Soap Basket

Installation Procedures (Gypsum Wallboard/Drywall Surfaces)

Model G100-001 Rectangular Soap Basket

G100-001-BN

G100-001-ORB

Revised: 8/21/17

Promessa™ Series Rectangular Soap Basket

Installation Procedures (Gypsum Wallboard/Drywall Surfaces)