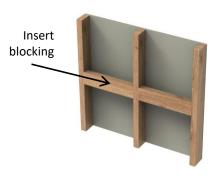

## STEP 1 Insert Blocking

 Insert no less than 2"x 4" wood blocking or locate in vertical stud.

Warning: FASTENER SYSTEM ONLY WORKS WITH WOOD BLOCKING

(DO NOT USE WALL ANCHORS WITH THIS SYSTEM)