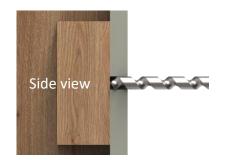

# STEP 4 Drill 3/8" Holes

Warning: Do not drill deeper than the thickness of gypsum wallboard (drywall) material.

• Drill a 3/8" hole (right and left sides) in gypsum wallboard (drywall) to accommodate spacer in step 5. Place some tape on the drill to mark drill depth. (Example: If wallboard material is 1/2" thickness, only drill that depth. Do not drill into wood blocking). See 'Side view' diagram above.