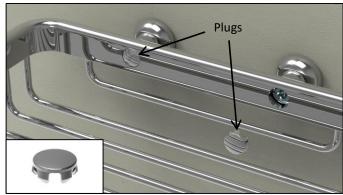

### Soap Basket Parts List

· Install decorative plugs. Easier if all prongs enter hole then press firmly.