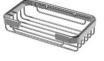

Revised: 8/21/17

Promessa™ Series Rectangular Soap Basket

Installation Procedures (Gypsum Wallboard/Drywall Surfaces)

Model G100-001 Rectangular Soap Basket

G100-001-BN

G100-001-ORB

#### STEP 7 Mount Basket With Screws

 Mount basket with stainless steel wood screws, both left and right sides, with provided star drive bit in kit (or any T15 star drive bit) using a multi-bit screwdriver or power drill.

### Soap Basket Parts List

· Install decorative plugs. Easier if all prongs enter hole then press firmly.