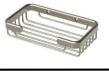

Revised: 8/21/17

Promessa™ Series Rectangular Soap Basket

Installation Procedures (Gypsum Wallboard/Drywall Surfaces)

Model G100-001 Rectangular Soap Basket

G100-001-BN

G100-001-ORB