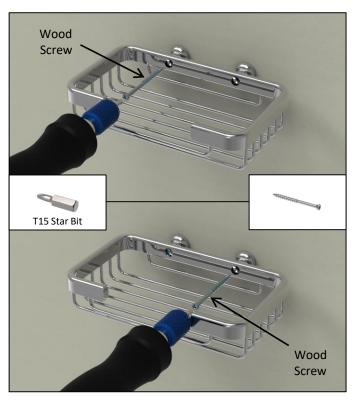

#### STEP 7 Mount Basket With Screws

 Mount basket with stainless steel wood screws, both left and right sides, with provided star drive bit in kit (or any T15 star drive bit) using a multi-bit screwdriver or power drill.