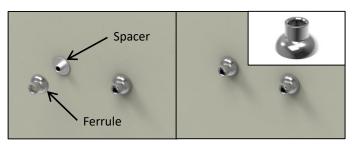

### STEP 5 Insert Spacers

#### Technical Fact:

Spacer prevents gypsum wallboard (drywall) from collapsing at drilled hole. Additionally, protects from overtightening screw which can draw the accessory into the gypsum wallboard (drywall) material.

#### **STEP 6 Install Ferrules**

• Simply slip ferrules over spacers.