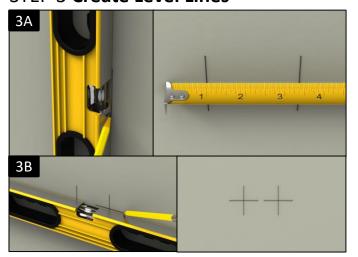

#### **STEP 3 Create Level Lines**

- As illustrated in 3A Use a level to determine position of right spacer and mark a vertical line. Measure precisely 2 3/8" from this line to locate the position of left spacer.
- As illustrated in 3B Repeat the process above horizontally.