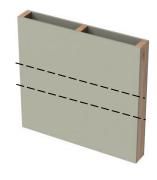

Revised: 8/21/17







Promessa™ Series Rectangular Soap Basket

Installation Procedures (Gypsum Wallboard/Drywall Surfaces)

Model G100-001 Rectangular Soap Basket





G100-001-BN



G100-001-ORB



## STEP 1 Insert Blocking



 Insert no less than 2"x 4" wood blocking or locate in vertical stud.

Warning: FASTENER SYSTEM ONLY WORKS WITH WOOD BLOCKING

(DO NOT USE WALL ANCHORS WITH THIS SYSTEM)

### **STEP 2 Locate Wood Blocking**



#### **STEP 3 Create Level Lines**



- As illustrated in 3A Use a level to determine position of right spacer and mark a vertical line. Measure precisely 2 3/8" from this line to locate the position of left spacer.
- As illustrated in 3B Repeat the process above horizontally.

# STEP 4 Drill 3/8" Holes





Warning: Do not drill deeper than the thickness of gypsum wallboard (drywall) material.

• Drill a 3/8" hole (right and left sides) in gypsum wallboard (drywall) to accommodate spacer in step 5. Place some tape on the drill to mark drill depth. (Example: If wallboard material is 1/2" thickness, only drill that depth. Do not drill into wood blocking). See 'Side view' diagram above.

### STEP 5 Insert Spacers



#### Technical Fact:

Spacer prevents gypsum wallboard (drywall) from coll