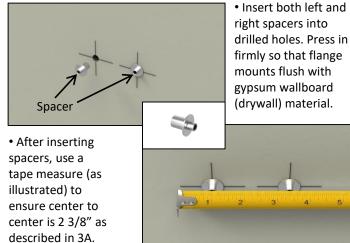

### STEP 5 Insert Spacers

#### Technical Fact:

Spacer prevents gypsum wallboard (drywall) from collapsing at drilled hole. Additionally, protects from overtightening screw which can draw the accessory into the gypsum wallboard (drywall) material.