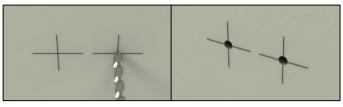

# STEP 4 Drill 3/8" Holes

Warning: Do not drill deeper than the thickness of gypsum wallboard (drywall) material.

• Drill a 3/8" hole (right and left sides) in gypsum wallboard (drywall) to accommodate spacer in step 5. Place some tape on the drill to mark drill depth. (Example: If wallboard material is 1/2" thickness, only drill that depth. Do not drill into wood blocking). See 'Side view' diagram above.