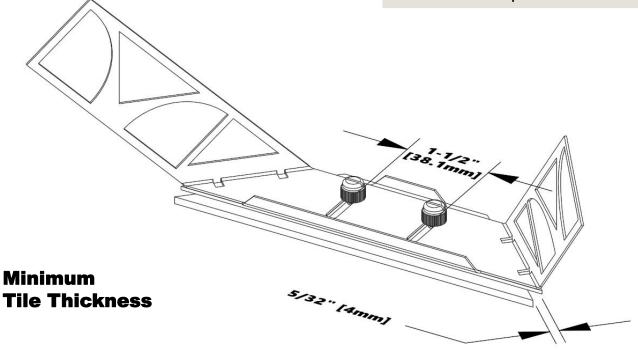

### **For Tile**

Tile Thickness Range 5/32"- 1/2" (4mm - 13mm)

- o Victoria™ Series
  - □ **T**210-001

## **Mates with Trim Only**

Tile Thickness Range 5/32"- 1/2" (4mm - 13mm)

- o Victoria™ Series
  - Foot Props
    - **□ TX**210-001

p: 828-322-9273 | f: 828-304-1076 tilewareproducts.com | info@tilewareproducts.com