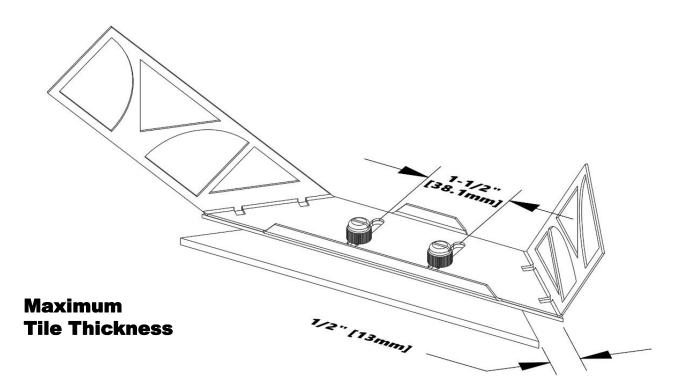

### **For Tile**

Tile Thickness Range 5/32"- 1/2" (4mm - 13mm)

- o Victoria™ Series
  - □ **T**210-001

## **Mates with Trim Only**

Tile Thickness Range 5/32"- 1/2" (4mm - 13mm)

- o Victoria™ Series
  - Foot Props
    - **□ TX**210-001

p: 828-322-9273 | f: 828-304-1076 tilewareproducts.com | info@tilewareproducts.com