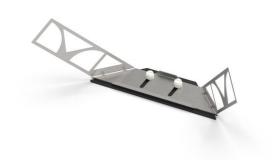

### **Replacement Part | Specification**

Model (SKU)

PT100-513

PermaTile™ Series Rough-In Foot Prop Tile Wall Anchor

### **Replacement Part | Specification**

Model (SKU)

PT100-513

PermaTile™ Series Rough-In Foot Prop Tile Wall Anchor

**Product Dimensions** (units are in both inches and mm)

Weight

0.331 lb / 0.150 kg

827