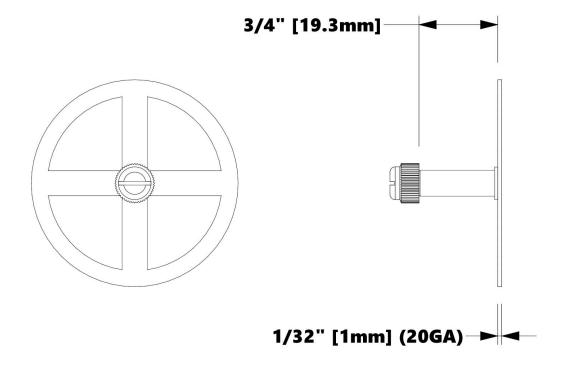

## **Replacement Part | Specification**

Model (SKU)

PT100-507

PermaTile™ Series Rough-In Round Tile Wall Anchor

**Product Dimensions** (units are in both inches and mm)

Weight

0.027 lb / 0.012 kg

250