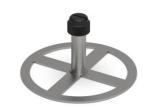

## **Replacement Part | Specification**

Model (SKU)

PT100-507

PermaTile™ Series Rough-In Round Tile Wall Anchor

## **Replacement Part | Specification**

Model (SKU)

PT100-507

PermaTile™ Series Rough-In Round Tile Wall Anchor

**Product Dimensions** (units are in both inches and mm)

Weight

0.027 lb / 0.012 kg

250