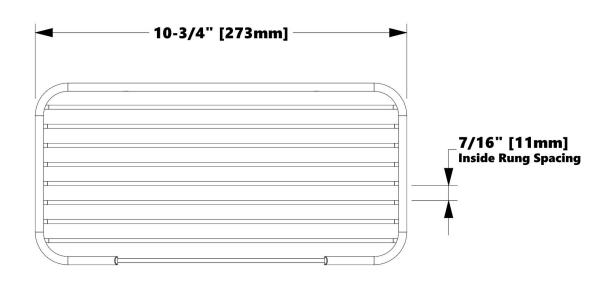

## **Replacement Part | Specification**

Model (SKU)

C231-060-Finish

Extra Deep Shampoo Basket

**Product Dimensions** (units are in both inches and mm)

Weight

1.352 lb / 0.613 kg

325A