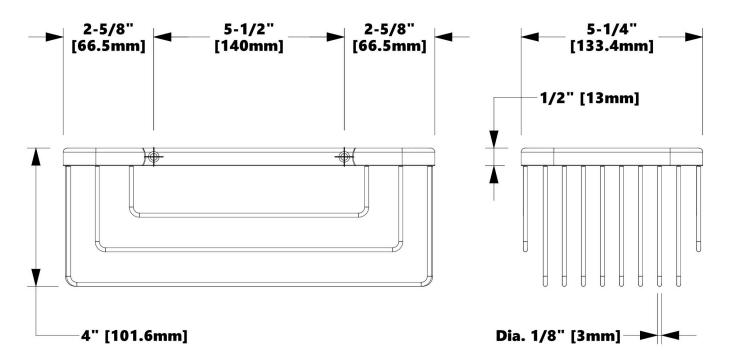

## **Replacement Part | Specification**

Model (SKU)

C231-060-Finish

Extra Deep Shampoo Basket

**Product Dimensions** (units are in both inches and mm)

Weight

1.352 lb / 0.613 kg

325A