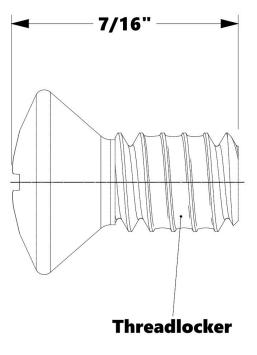

## **Replacement Part | Specification**

Model (SKU)

C200-029

#10-24 x 7/16" Phillips Drive **Oval Head Machine Screw** 

## **Applicable Features & Installation Types**

Stainless steel construction with threadlocker

VARE

- For Polished Chrome (PC) & Brushed Nickel (BN) Foot Props
- BUY US ONCE FOR LIFE

PRODUCTS

TILEV

**Color (Finish)** Plain