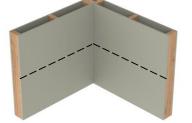

#### STEP 4 Using Marking Template

• Situate Marking Template so both ends are flush with corner walls (see above).