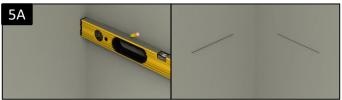

### STEP 5 Determine Height Of Basket

• Measure from floor to determine height of basket (not illustrated).

• 5A - Using a level, draw a horizontal line on both left and right corner walls.

• 5B - Situate top of Marking Template even with lines drawn in 5A. Draw a vertical pencil line in the middle of both the inside and outside notch spaces.