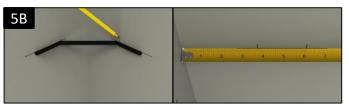

### STEP 5 Determine Height Of Basket

• Measure from floor to determine height of basket (not illustrated).

• 5A - Using a level, draw a horizontal line on both left and right corner walls.

• 5B - Situate top of Marking Template even with lines drawn in 5A. Draw a vertical pencil line in the middle of both the inside and outside notch spaces.

• The center of both inside and outside notch pencil lines should measure precisely 3-5/8" and 6" from the corner of the wall.