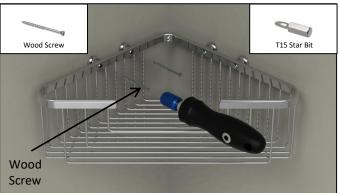

#### STEP 9 Mount Basket With Screws

 Mount basket with stainless steel wood screws, both left and right sides, with provided star drive bit in kit (or any T15 star drive bit) using a multi-bit screwdriver or power drill.