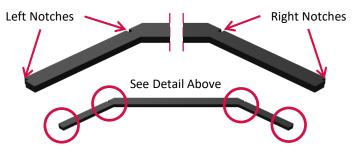

#### STEP 1 Understand Marking Template

• Each basket kit comes with (1) Marking Template. The Marking Template has notches to assist with all GWB (Gypsum Wallboard) corner basket installations and ensures that each basket mounts properly.

• Use both the inside & outside notches (Left & Right) to assist when installing Extra Deep Corner Basket.

**Technical Fact:** 

Marking Template acts as a precise measurement tool

Not using Marking Template will result in basket mounting failure