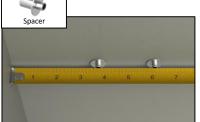

#### STEP 7 Insert Spacers

 After inserting spacers, use a tape measure (as illustrated) to ensure center of both inside and outside spacers are 3-5/8" and 6" to corner of wall.

 Insert both left and right spacers into drilled holes. Press in firmly so that flange mounts flush with gypsum wallboard (drywall) material.