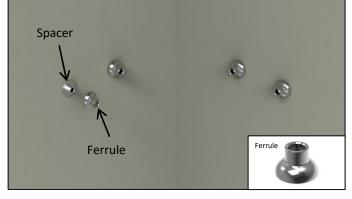

#### STEP 7 Insert Spacers

 After inserting spacers, use a tape measure (as illustrated) to ensure center of both inside and outside spacers are 3-5/8" and 6" to corner of wall.

 Insert both left and right spacers into drilled holes. Press in firmly so that flange mounts flush with gypsum wallboard (drywall) material.

#### **Technical Fact:**

Spacer prevents gypsum wallboard (drywall) from collapsing at drilled hole. Additionally, protects from over-tightening screw which can draw the accessory into the gypsum wallboard (drywall) material.

#### STEP 8 Install Ferrules

Simply slip ferrules over spacers.