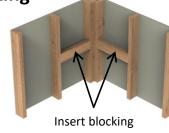

#### STEP 2 Insert Blocking

Insert no less than
2"x 4" wood blocking.

Warning: FASTENER SYSTEM ONLY WORKS WITH WOOD BLOCKING

(DO NOT USE WALL ANCHORS WITH THIS SYSTEM)

## STEP 3 Locate Wood Blocking