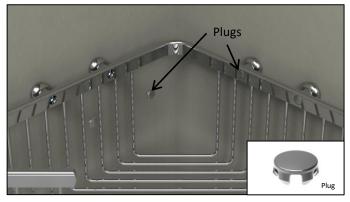

#### STEP 10 Install Decorative Plugs

 Install decorative plugs. Easier if all prongs enter hole then press firmly. Installation complete.

**TileWare Products** PO Box 793, Hickory, NC 28603 Technical Support: 828-322-9273