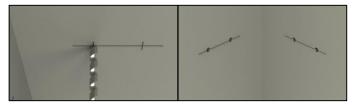

#### STEP 7 Insert Spacers

 After inserting spacers, use a tape measure (as illustrated) to ensure center of both inside and outside spacers are 3-5/8" and 6" to corner of wall.

 Insert both left and right spacers into drilled holes. Press in firmly so that flange mounts flush with gypsum wallboard (drywall) material.