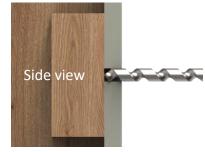

## STEP 6 Drill 3/8" Holes

Warning: Do not drill deeper than the thickness of gypsum wallboard (drywall) material.

• Drill a 3/8" hole (left and right sides) in gypsum wallboard (drywall) to accommodate spacers in STEP 7. Place some tape on the drill to mark drill depth. (Example: If wallboard material is 1/2" thickness, only drill that depth. Do not drill into wood blocking). See 'Side view' diagram above.