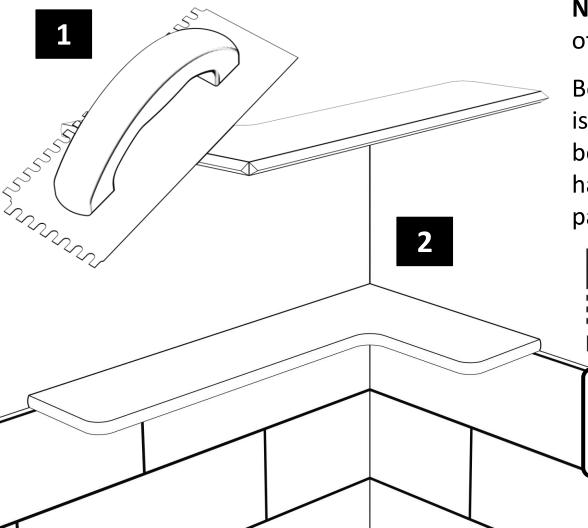

## **Boundless™ Series | L-Shaped Corner Shelf**

- 1. Apply thin-set mortar to back edges of shelf in a wedge pattern.
- 2. Set shelf on top of wall stack and press into substrate.

**NOTE:** Wipe all excess wet thin-set mortar off shelf immediately.